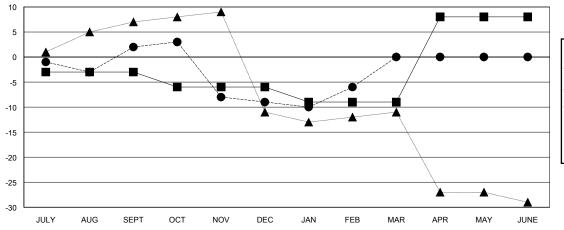

## GOALS AND ACTUAL MEMBERS CUMULATIVE

|       | NEW MEMBER GROWTH NET GOAL |
|-------|----------------------------|
| - • - | NEW MEMBER GROWTH ACTUAL   |

- ▲ - LAST YEAR MEMBERSHIP ACTUAL

| DROPPED CLUBS: 1 |    |
|------------------|----|
| DROPPED MEMBERS  |    |
| DECEASED         | 13 |
| CLUB CANCELLED   | 2  |
| OTHER            | 41 |
| TOTAL            | 56 |